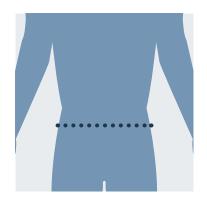

#### HIPS

Just above your hip bone, about 5 cm from your waist is where you need to take this measurement. Take the measurement quite firmly and also cross-check against the measurement chart for trousers and chinos.