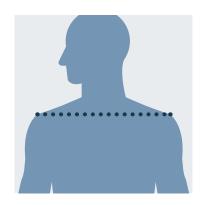

#### **SHOULDER**

Place the tape measure on one shoulder point where the seam of your shirt is and take it across to the other side. It's best to measure your shoulders across the back.