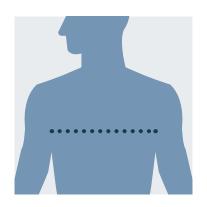

### **CHEST**

Measure your chest at the fullest part, under your arms. You want to measure the chest keeping the tape measure slightly relaxed. Your shirt should fit firmly on the chest but not too snug. If the buttons are popping or pulling open then you know the shirt is a tad too small.