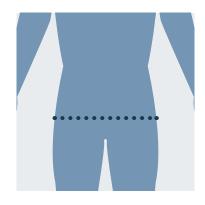

#### **WAIST**

Your natural waist is just at your belly button, and usually the narrowest part. Measure your waist while exhaling so that you can ensure a comfortable fit even when sitting down.

#### HIPS

Just above your hip bone, about 5 cm from your waist is where you need to take this measurement. Take the measurement quite firmly and also cross-check against the measurement chart for trousers and chinos.