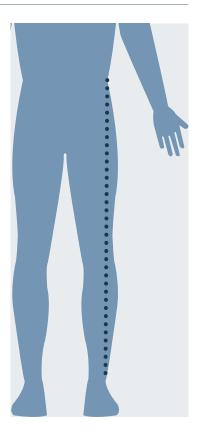

#### TROUSER LENGTH

It's best to take this measurement when you are wearing a pair of trousers. Place the tape measure at the waistband and measure the right-hand side of your leg to the point where you want the garment to finish.