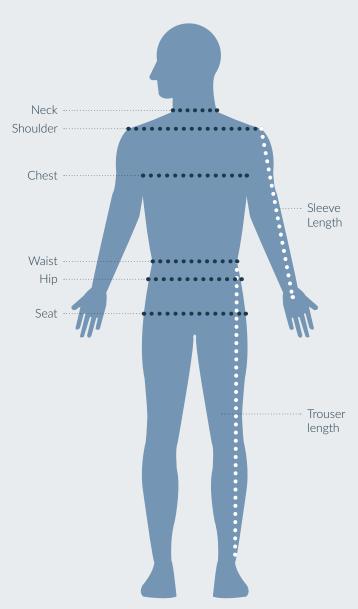

# TIPS ON USING THIS GUIDE

1

Ask a friend or work colleague to measure you in a fitted t-shirt or shirt to ensure you are getting the most accurate body measurements.

Refer to the images of the male body to check which areas you need to measure.

### **NECK**

Place the tape measure loosely around the base of the neck. Be sure to leave enough space at the front of the tape measure to place two fingers. When doing up your collar, you want to have about  $2\ \mathrm{cm}$  of space.

#### **SHOULDER**

Place the tape measure on one shoulder point where the seam of your shirt is and take it across to the other side. It's best to measure your shoulders across the back.

### **CHEST**

Measure your chest at the fullest part, under your arms. You want to measure the chest keeping the tape measure slightly relaxed. Your shirt should fit firmly on the chest but not too snug. If the buttons are popping or pulling open then you know the shirt is a tad too small.

#### **WAIST**

Your natural waist is just at your belly button, and usually the narrowest part. Measure your waist while exhaling so that you can ensure a comfortable fit even when sitting down.

#### HIPS

Just above your hip bone, about 5 cm from your waist is where you need to take this measurement. Take the measurement quite firmly and also cross-check against the measurement chart for trousers and chinos.

#### **SEAT**

The seat is particularly important when buying trousers. Make sure you keep the tape firm and measure at the largest part of your seat, usually 25 cm from your natural waist. You want your trousers to fit firmly but not pull open at the pockets causing tension.

#### SLEEVE LENGTH

Place your tape measure at your shoulder seam (at the same point where you measured your shoulders) and then with your arm straight and by your side, measure just past your wrist bone by about 2 cm. You want to allow enough room so that when you move your arm the sleeve doesn't ride up too high.

#### TROUSER LENGTH

It's best to take this measurement when you are wearing a pair of trousers. Place the tape measure at the waistband and measure the right-hand side of your leg to the point where you want the garment to finish.