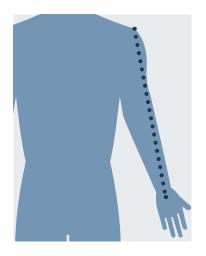

#### SLEEVE LENGTH

Place your tape measure at your shoulder seam (at the same point where you measured your shoulders) and then with your arm straight and by your side, measure just past your wrist bone by about 2 cm. You want to allow enough room so that when you move your arm the sleeve doesn't ride up too high.