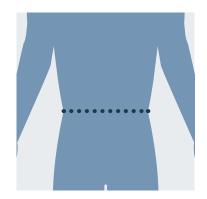

#### **WAIST**

Your natural waist is just at your belly button, and usually the narrowest part. Measure your waist while exhaling so that you can ensure a comfortable fit even when sitting down.