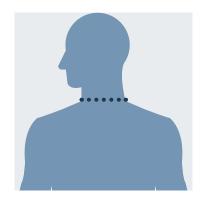

### **NECK**

Place the tape measure loosely around the base of the neck. Be sure to leave enough space at the front of the tape measure to place two fingers. When doing up your collar, you want to have about  $2\ \mathrm{cm}$  of space.